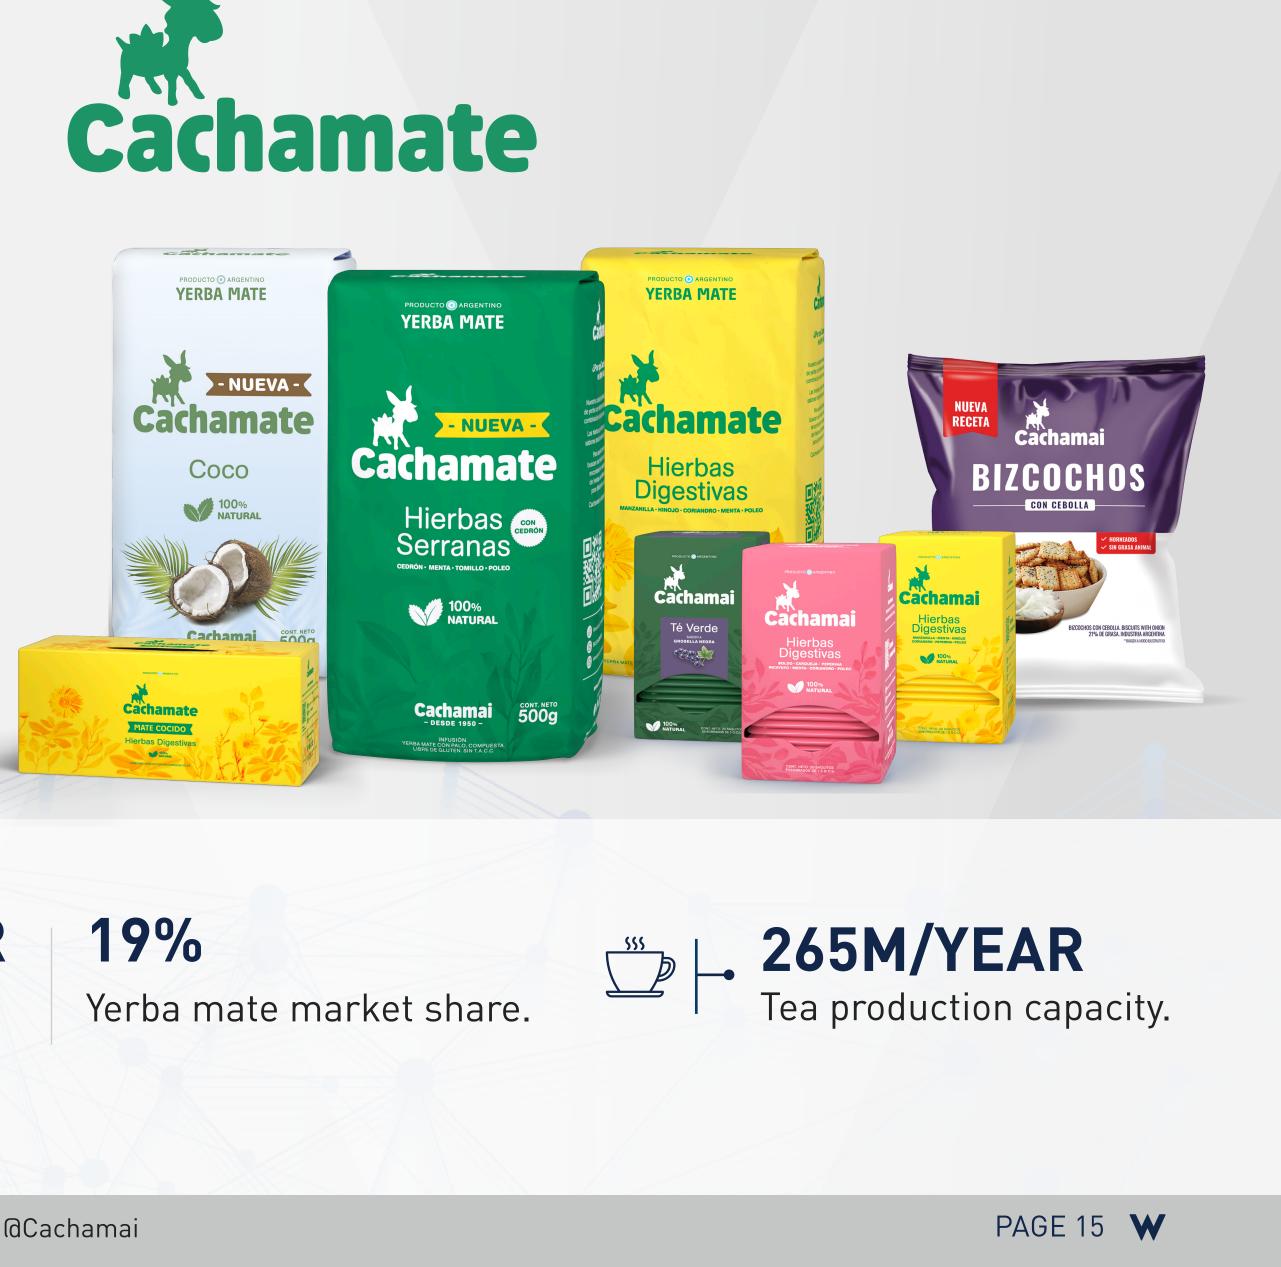

#### One of the leading companies in Argentina in the production of top-quality natural products.

With over 70 years of history, it has a broad portfolio of yerba mate Cachamate, Cachamai Tea, O'Clock Tea and Cachamai biscuits.

**13.500 TNS/YEAR** 

Yerba mate production capacity.

2022 data.

www.cachamai.com.ar

 O
 G

 CachamaiOficial