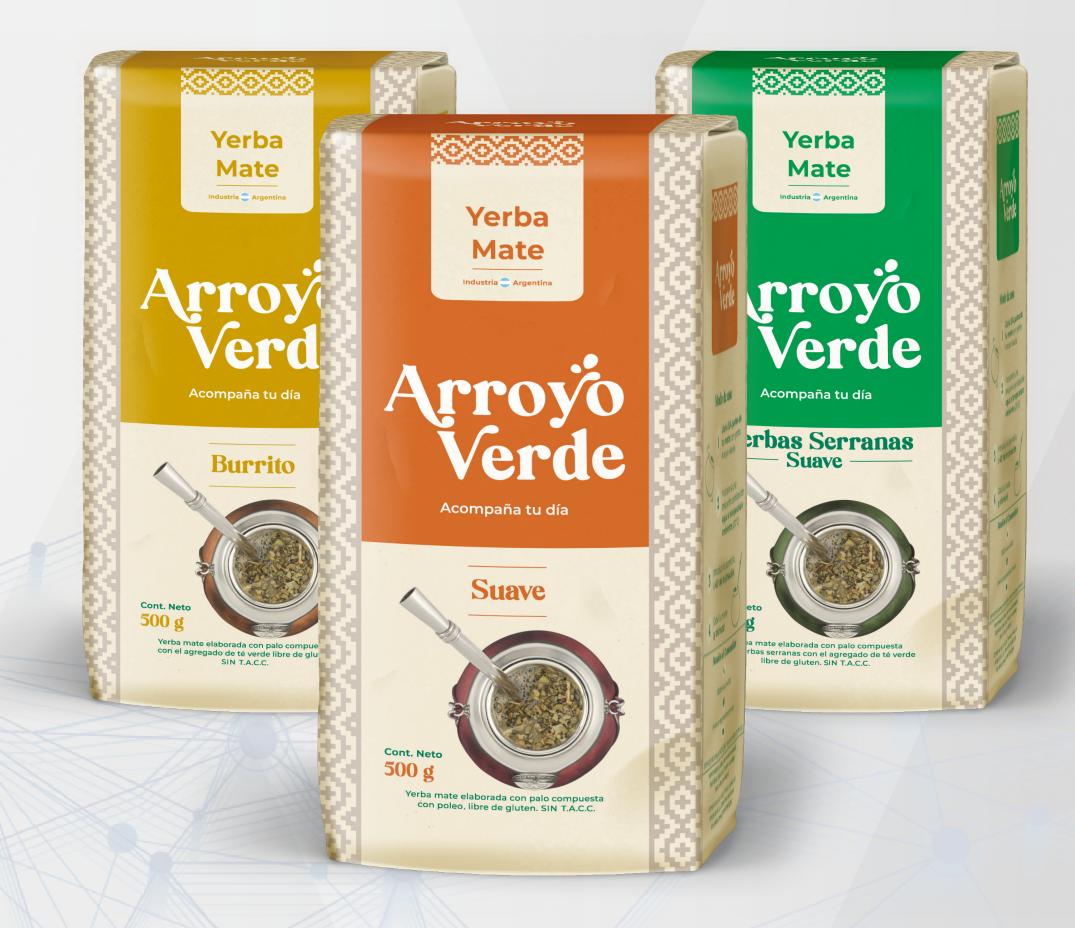

#### The 100% natural yerba mate and herbal tea brand that balances quality and accessibility.

An ideal option to enjoy at different times of the day with a noble and healthy product.

Arroyo verde goes with your day.

#### Varieties

MILD

MILD MOUNTAIN HERBS

**BURRO** 