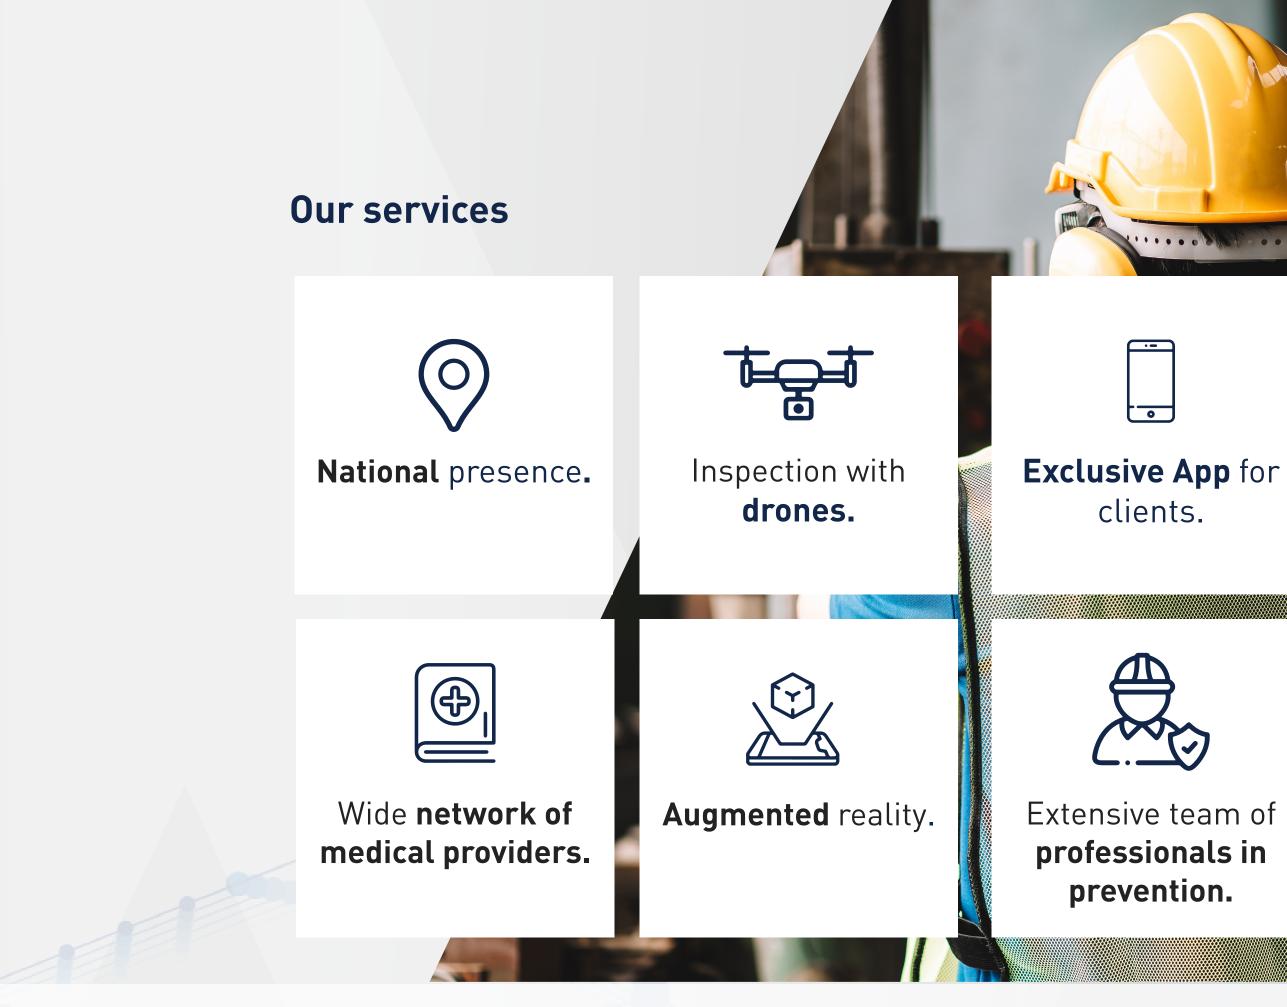

#### Healthcare

The company provides care to **patients who have had work-related accidents** and/or occupational diseases.

#### Specializations

Plastic Surgery | General Surgery | Kinesiology Occupational Medicine | Occupational Health Orthopedics | Traumatology.

+ 12.500Medicalappointments.

| 0   | ᡜᡣ᠋ᠴ     |        |   |
|-----|----------|--------|---|
|     | ¢        | $\sim$ | _ |
|     | $\equiv$ |        |   |
| - U |          | ) '    |   |

### \_ 3.200

Medical discharges due to occupational accidents.

2022 data.

**50.500** Claims.

+ 1.000.000 Recovered workers.

# EXPERTA ART

It is the third largest occupational risk insurance company in Argentina. It cares for the health and safety of its insured workers, providing innovative services in occupational risk prevention and collaborating with client companies to create healthy and safe workplaces.