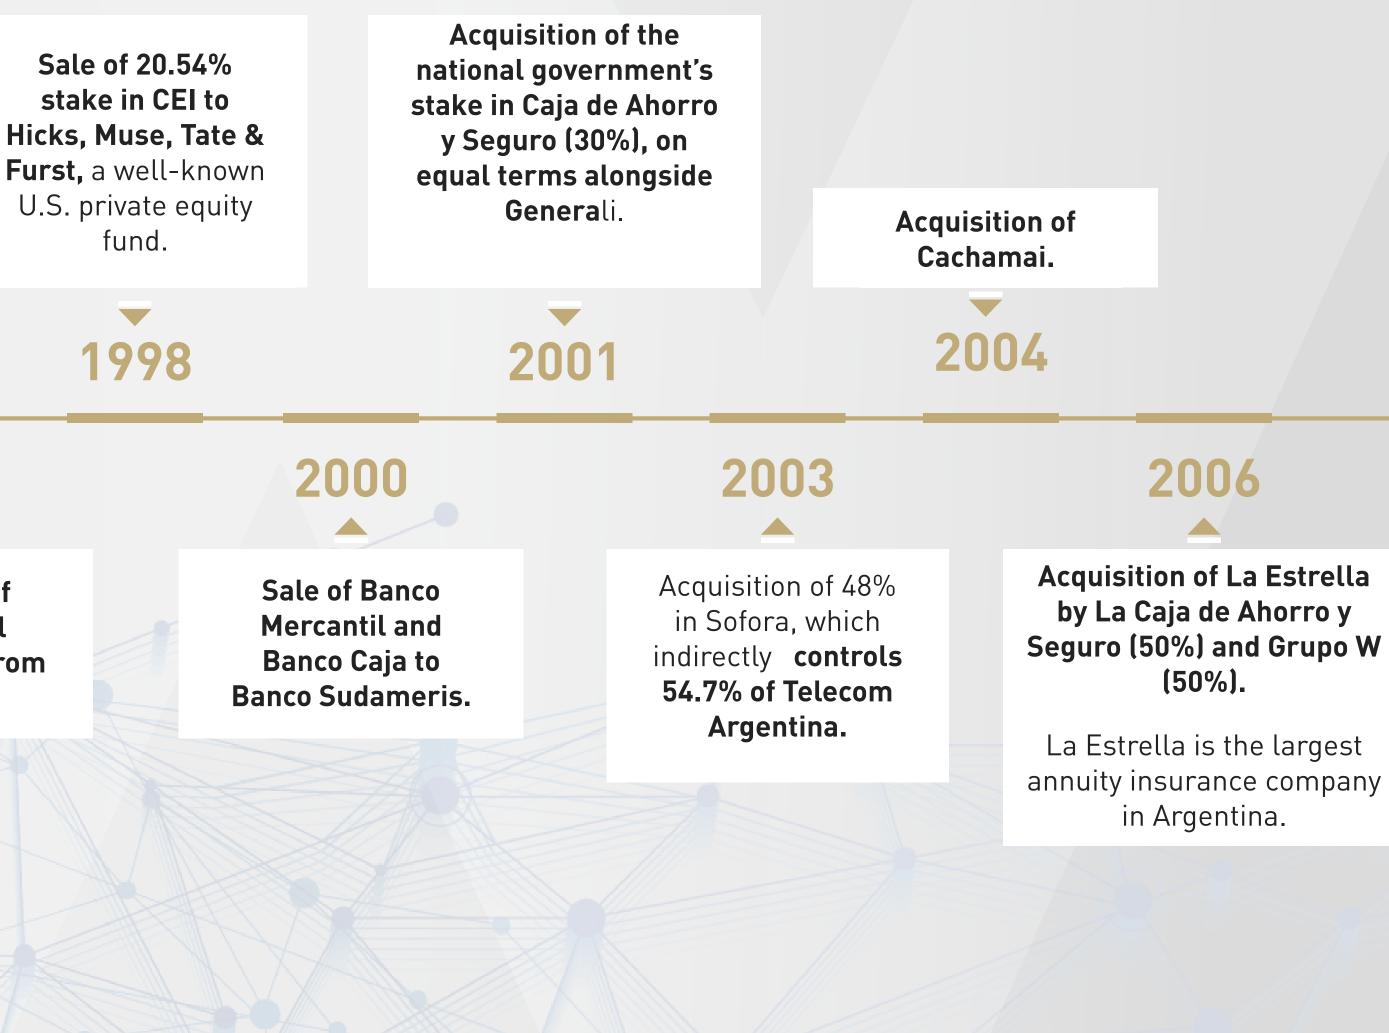

## **EXPERIENCE OVER THE LAST DECADES**

Acquisition of Industrias del Vestir Argentino ("IVA"), the largest wool mill in Argentina.

1970

Acquisition of 60% of Caja de Ahorro y Seguro del Gobierno Nacional.

1994

1963

Acquisition of Banco Mercantil Argentino, first investment in the banking sector.

Acquisition of 9.11% of **CEI from Citicorp. It was** the third largest Group in **Argentina with interests** in telecommunications, utilities, media and other industries.

1992

Acquisition of an additional 11.43% in CEI from Citicorp.

1997