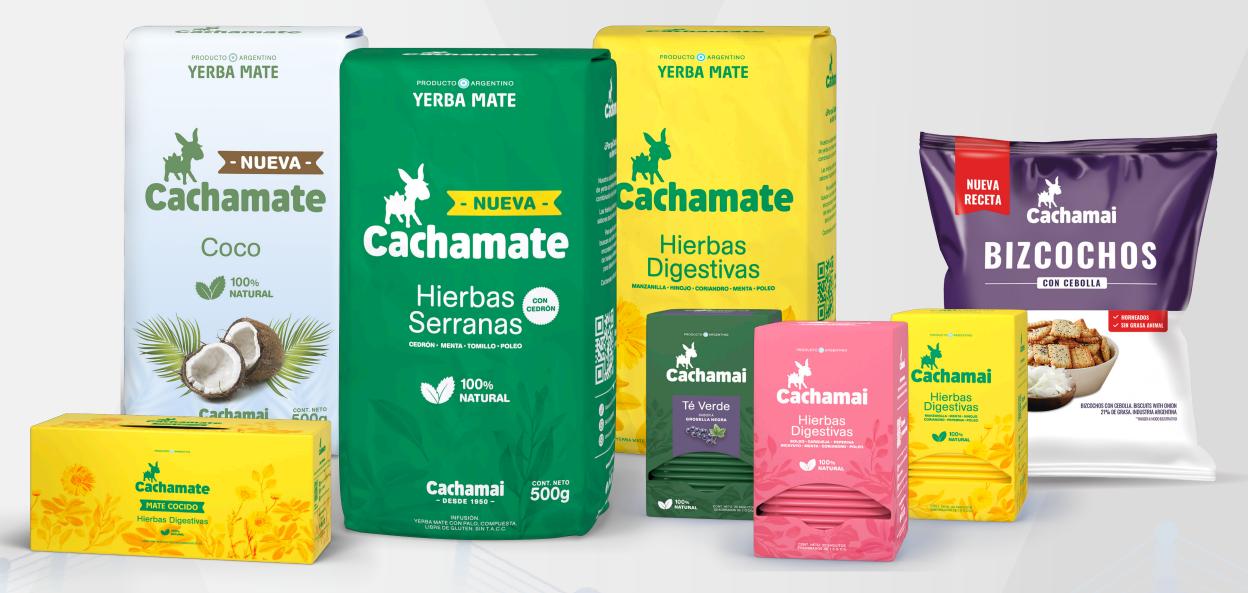

### TEA

Cachamai O'CLOCK

One of the leading companies in Argentina in the production of top-quality natural products.

With over 70 years of history, it has a broad portfolio of yerba mate Cachamate, Cachamai Tea, O'Clock Tea and Cachamai biscuits.

13.500 TNS/YEAR

Yerba mate production capacity.

19%

Yerba mate market share.

Cachamai adds to its portfolio an innovative and unique brand in the Argentine market.

A line of crunchy, healthy, natural snacks made solely with fruit, with no added sugar.