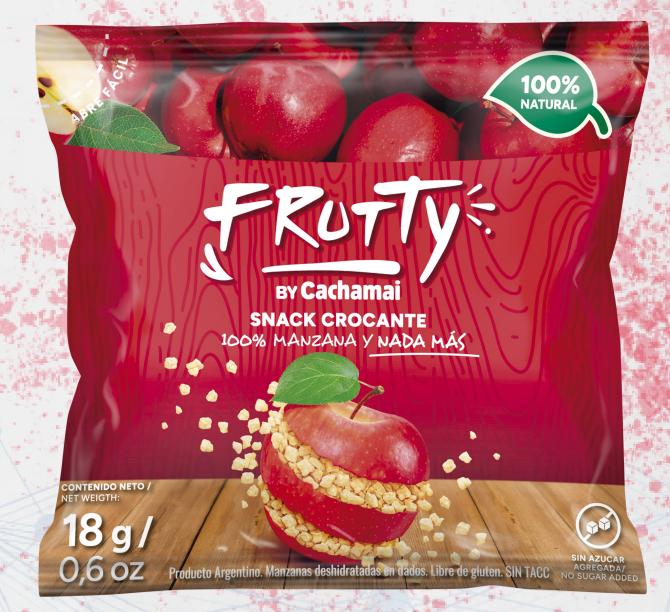

13.500 TNS/YEAR

Yerba mate production capacity.

19%

Yerba mate market share.

Cachamai adds to its portfolio an innovative and unique brand in the Argentine market.

A line of crunchy, healthy, natural snacks made solely with fruit, with no added sugar.

Frutty, crunchy snack. 100% fruit. Nothing else.

100% **NATURAL** 

100% **FRUIT**  **NO ADDED SUGAR** 

The 100% natural yerba mate and herbal tea brand that balances quality and accessibility.

An ideal option to enjoy at different times of the day with a noble and healthy product.