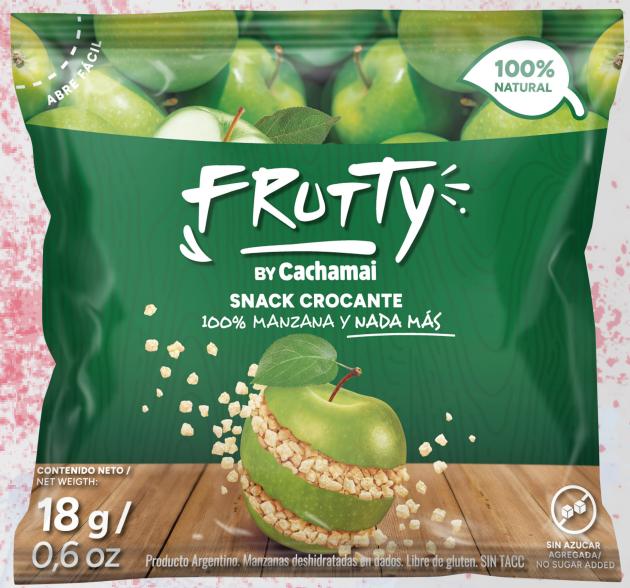

13.500 TNS/YEAR

Yerba mate production capacity.

19%

Yerba mate market share.

Cachamai adds to its portfolio an innovative and unique brand in the Argentine market.

A line of crunchy, healthy, natural snacks made solely with fruit, with no added sugar.

Frutty, crunchy snack. 100% fruit. Nothing else.

100% **NATURAL** 

100% **FRUIT**  **NO ADDED SUGAR** 

The 100% natural yerba mate and herbal tea brand that balances quality and accessibility.

An ideal option to enjoy at different times of the day with a noble and healthy product.