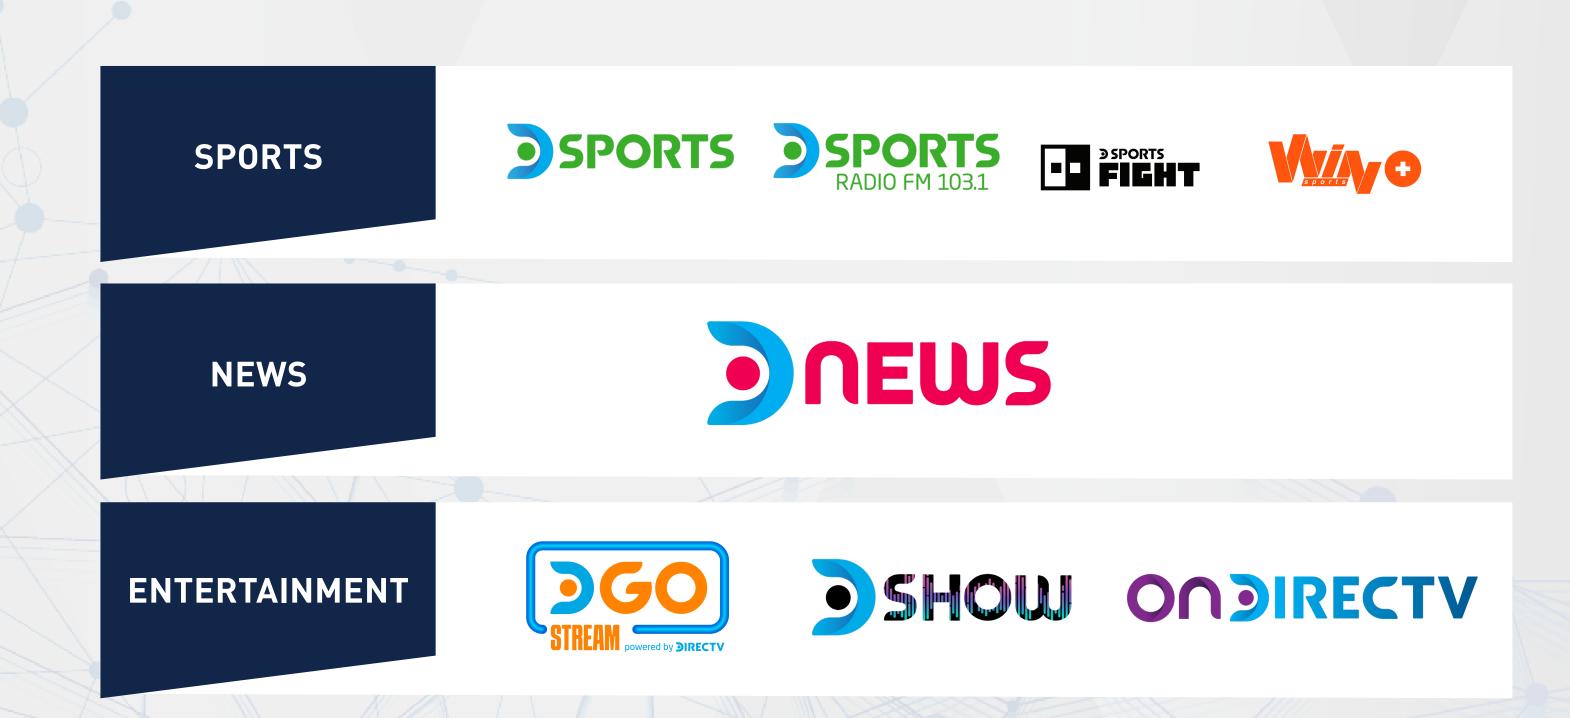

### Media Tech

- DIRECTV.
- DGO.
- SKY.
- SKY+.
- Torneos.
- DIRECTV Internet.
- SKY Fibra.

- Mundea.
- DSPORTS.
- DNEWS.
- DGO Stream.
- DSHOW.
- OnDIRECTV.
- Win Sports.

### **OUR ORIGINAL TV SIGNALS**

Offers a wide range of our own and licensed local and international content. Vrio brings the best entertainment experience to millions of homes, including sports broadcasts, live music shows, information, movies, TV series and documentaries, with the best image and sound quality.