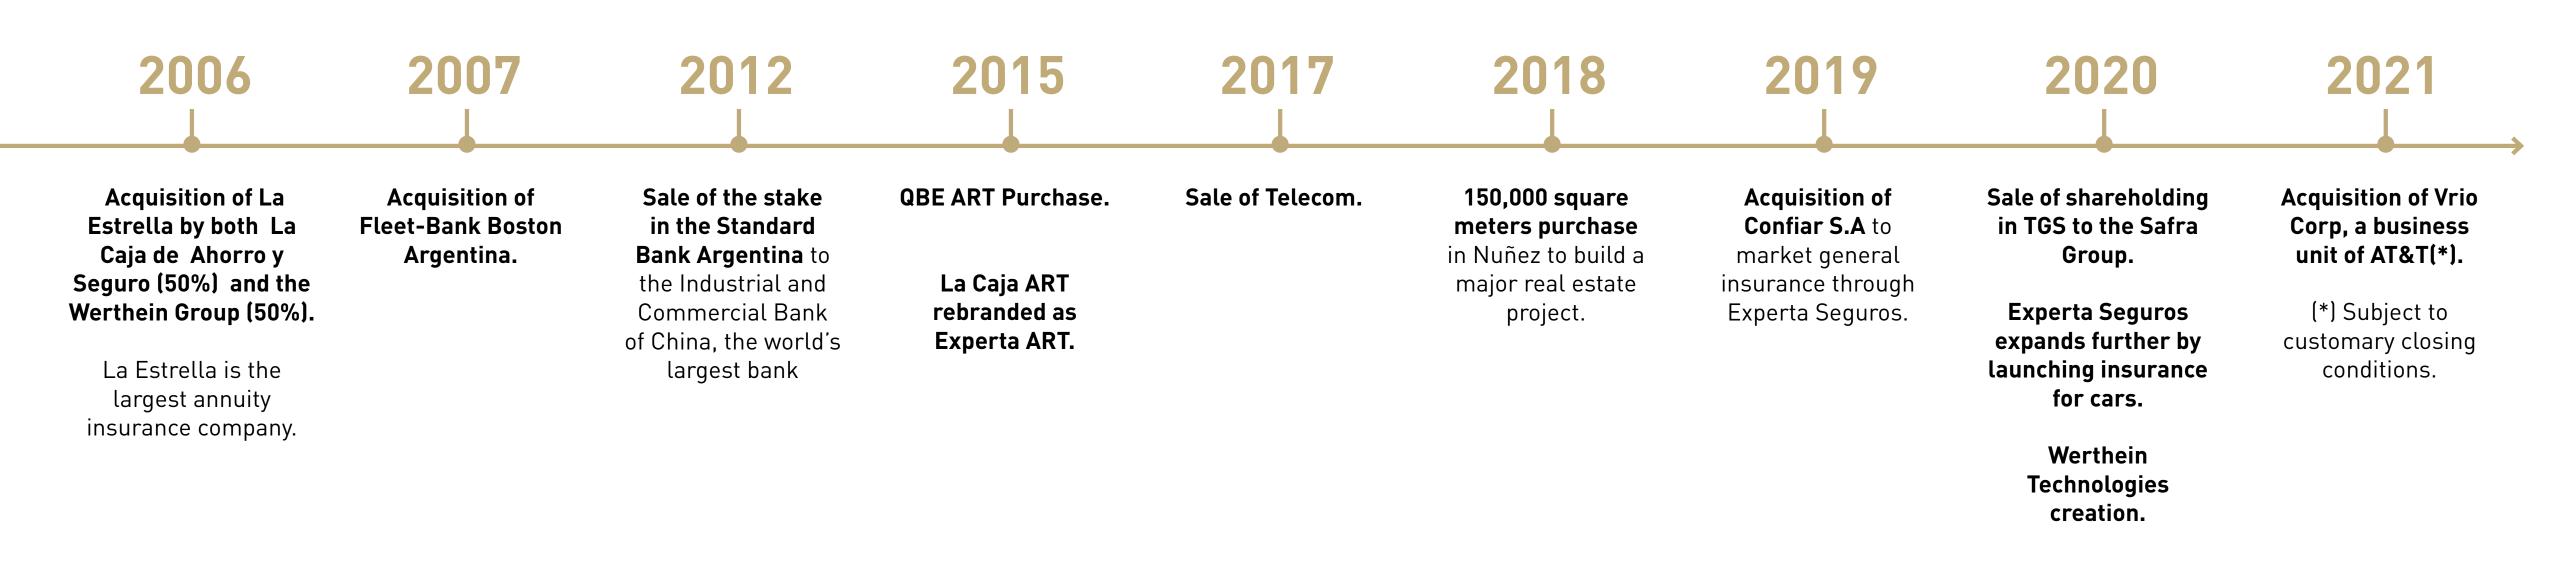

#### EXPERIENCE IN RECENT DECADES

### EXPERIENCE IN RECENT DECADES

## **GRUPO W 2021**

- Acquisition of the entire share capital of Vrio Corp from AT&T, subject to customary closing conditions for such transactions.
- Vrio Corp is a leading operator of satellite and digital television in Latin America and the Caribbean.
- It operates DIRECTV, SKY BRASIL and DIRECTV GO brands with subsidiaries and operations in Argentina, Brazil, Colombia, Chile, Mexico, Uruguay, Ecuador, Peru, Barbados, Curacao and Trinidad Tobago. It includes shareholdings in Torneos y Competencias in Argentina and Win Sport in Colombia.