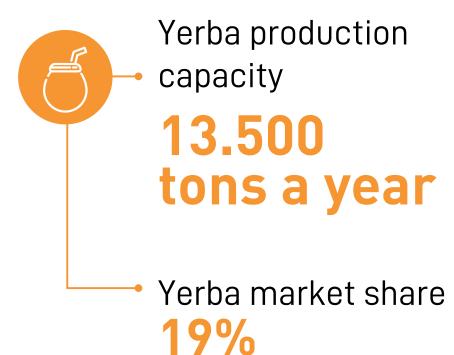

#### Food and Beverage

Cachamai is one of the main companies in the production of natural products in the country.

With a history of more than 60 years in the market, today Cachamai has presence all over the world. Its two categories, yerba mate Cachamate and the tea lines Cachamai and Cachamai O'Clock make up a broad and developed portfolio, distributed throughout different marketing channels both locally and internationally. In 2020 it added a new line of healthy cakes to its range of products: classic and with rosemary.