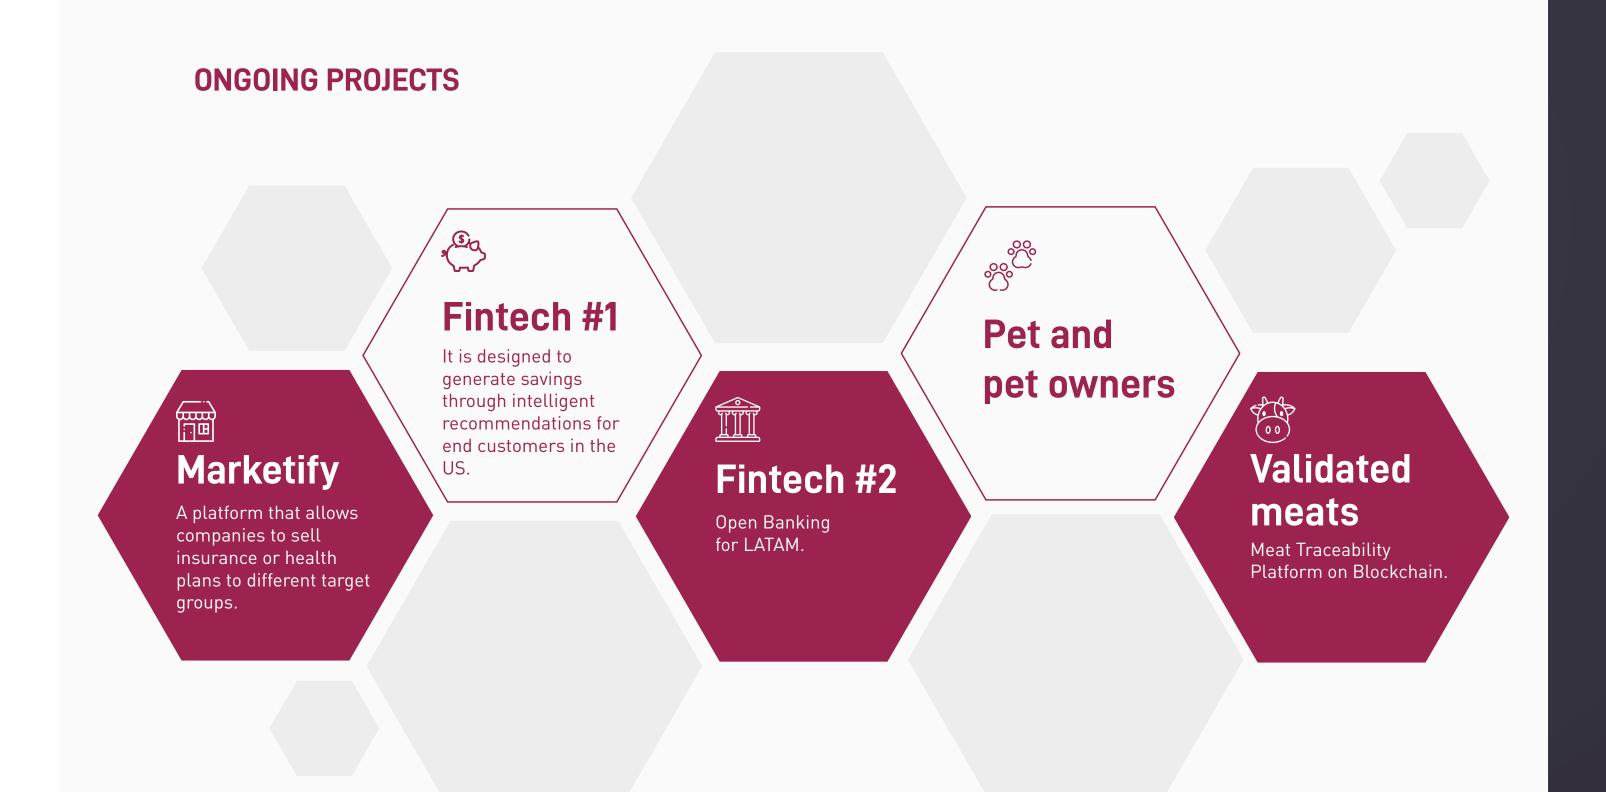

## Portfolio

#### **Technology**

Werthein Technologies

Fintech

Insurtech

Healtech

## W-Tech Werthein Technologies

It is a digital generator and accelerator focused on the insurance industry, finance, health and agriculture. It develops projects in LATAM and the USA.

Under the model W Company Team + Agile Methodologies + Technological Stack, projects with regional potential are selected.