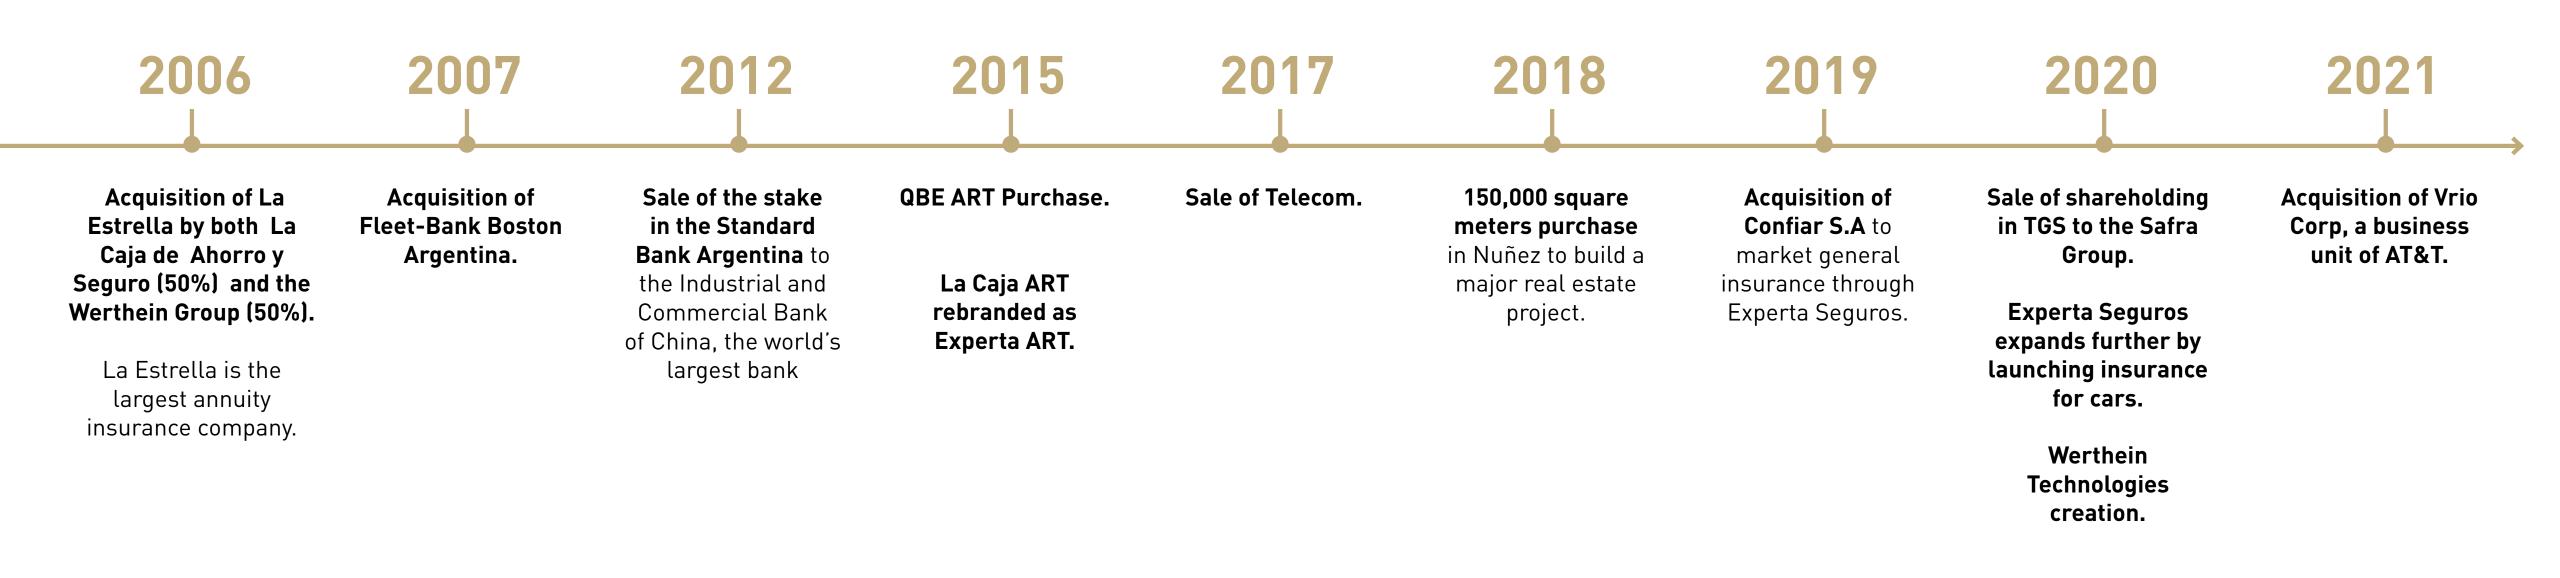

real estate developments, energy and technology.

Over 100 years of work.

- Intergenerational trajectory and experience sustained in the values of effort, work and commitment to the community.
- Growth Vectors:
  - Regional expansion.
  - Entertainment.
  - Real estate developments.
  - Insurance.
  - Health.
  - Technology.
  - Food and Drink.
  - Human capital development.

 Notable presence and investments in Argentina and other countries.

 Business projects generator and self-accelerator. Over 3 million clients.

 More than 1,500 direct employees and an ecosystem of more than 8,500 indirect collaborators.

### **VALUES**

In all our companies
the imprint of the Group
repeats a formula that
gives them relevance.



### EXPERIENCE IN RECENT DECADES



### EXPERIENCE IN RECENT DECADES



### Portfolio

### Agribusiness

GNNW - Agribusiness and livestock

#### Entertainment

DirecTV
DirecTV Go
SKY
Torneos
Win Sports

### Energy

Intra Gas Vista Oil&Gas

### Food and Beverage

Cachamai Valley

#### Health

SML SOI

#### Insurance

Experta Art
Experta Seguros
Experta Basa Paraguay
Experta Uruguay

### Real estate developments

Argentina USA

### **Technology**

Werthein
Technologies
Fintech
Insurtech
Healtech

### Agribusiness

### Agribusiness



#### GREGORIO, NUMO Y NOEL WERTHEIN S.A.

Since its foundation, GNNW has focused on the production and export of value-added products to the five continents.

GNNW operates through five business units: Livestock, Traditional agriculture, Agricultural specialties, Fruits and Infusions.

The company owns and manages 8 business premi